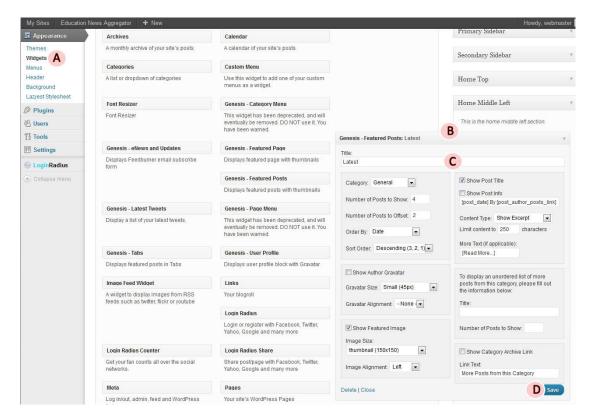

# 11. How to set up Home Middle Left and Right?

- A. Go to Appearance and select Widgets.
- B. Drag 'Genesis- Featured Posts' widget and drop it at Home Middle Left/Right section.
- C. Set up the widget by key in the title and set another setting required.\*
- D. Click 'Save'.

# \*How to set up the widget.

| set 'Job Vacan                     | cies' as category for Home Middle Right                                               |
|------------------------------------|---------------------------------------------------------------------------------------|
| Category: General                  | ✓ Show Post Title                                                                     |
|                                    | Show Post Info                                                                        |
| Number of Posts to Show: 4         | [post_date] By [post_author_posts_link]                                               |
| Number of Posts to Offset: 2       | Content Type: Show Excerpt                                                            |
| Order By: Date ▼                   | Limit content to 250 characters                                                       |
|                                    | set limit content as '200' for Home Middle Rip<br>setting. More Text (if applicable): |
| Sort Order: Descending (3, 2, 1) ▼ | [Read More]                                                                           |
| Show Author Gravatar               | To display an unordered list of more posts from this category, please fill out        |
| Gravatar Size: Small (45px) ▼      | the information below:                                                                |
| Gravatar Alignment: - None -       | Title:                                                                                |
| Show Featured Image                | Number of Posts to Show:                                                              |
| mage Size:                         |                                                                                       |
| thumbnail (150x150)                | Show Category Archive Link                                                            |
| mage Alignment: Left 🔻             | Link Text:                                                                            |
| mage Angriment. Lett               | More Posts from this Category                                                         |