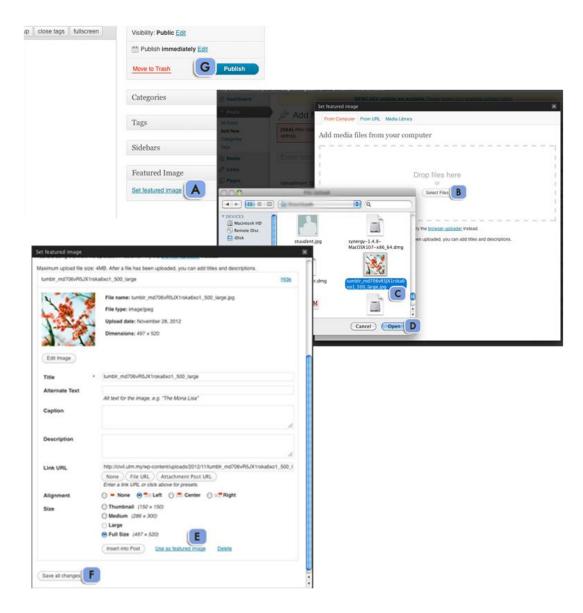

# 5. How to set up Featured Image for Post or Page?

- A. Go to post/page and select 'Set featured image'.
- B. Click 'Select files' button.
- C. Select file from your computer.
- D. Select your file and file will be uploaded.
- E. Click 'Use as featured image'.
- F. Click 'Save all changes' button to save changes made.
- G. Click Publish.