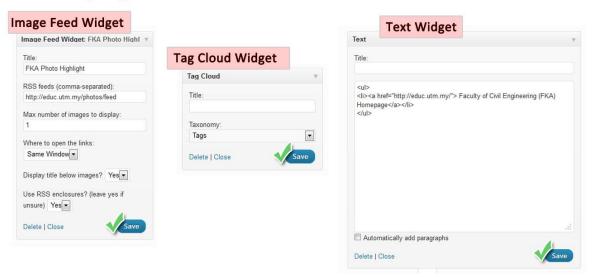

#### 10. How to set up Primary Sidebar?

- A. Go to Appearance and select 'Widgets'.
- B. Drag 'Search' widget and drop it at Primary Sidebar section.
- C. Click 'Save'.
- D. Drag 'Image Feed Widget' and drop it at the same section as B\*.
- E. Repeat step D for 'Tag Cloud' widget\*.
- F. Repeat step D for 'Text' widget\*.

#### \*How to set up widget.