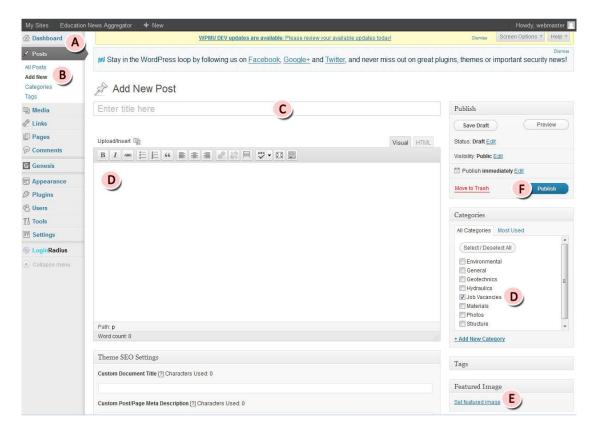

#### 2. How to create a new Post?

- A. Go to Dashboard.
- B. Go to Posts and select 'Add New'.
- C. Enter the post title.
- D. Insert the post body/ content.
- E. Set post featured image\*
- F. Click 'Publish'

<sup>\*</sup>refer to item (5) for explanation on how to set up featured image for post or page.

# 5. How to set up Featured Image for Post or Page?

- A. Go to post/page and select 'Set featured image'.
- B. Click 'Select files' button.
- C. Select file from your computer.
- D. Select your file and file will be uploaded.
- E. Click 'Use as featured image'.
- F. Click 'Save all changes' button to save changes made.
- G. Click Publish.