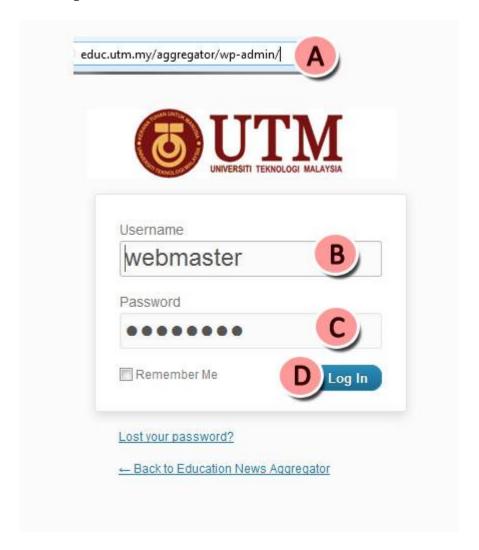

# 1. How to get into Dashboard?

- A. Put /wp-admin at the end of the site URL.
- B. Key in your username.
- C. Key in your password.
- D. Enter to Log In.