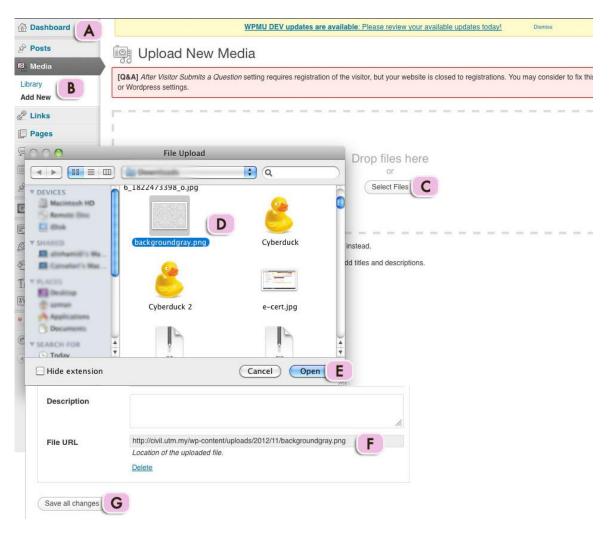

- A. Go to Dashboard.
- B. Go to Media and select 'Add New'.
- C. Click 'Select Files' button.
- D. Select file from your computer.
- E. Select your file and your file will be uploaded.
- F. Copy files URL if necessary.
- G. Click 'Save all changes'.