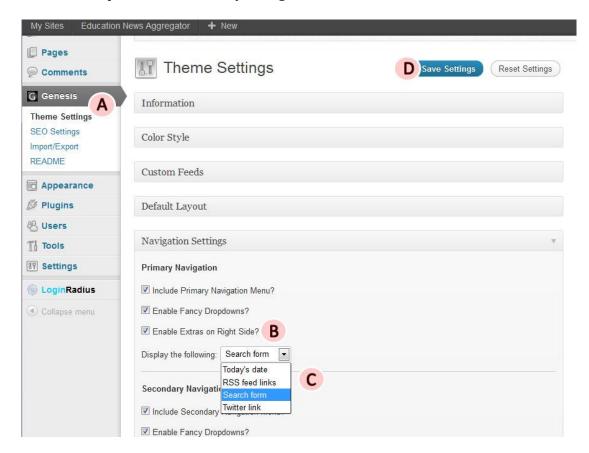

# 9. How to set up Extras on Primary Navigation?

Page 11

- A. Go to Genesis and select 'Theme Settings'.
- B. Go to 'Navigation Settings' and check *Enable Extras on Right Side* box.
- C. Choose what to display on the right side.
- D. Click 'Save Settings'.