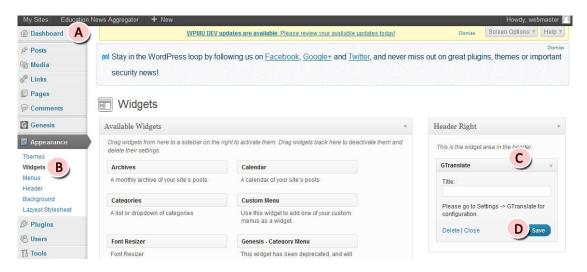

- A. Go to Dashboard.
- B. Go to Appearance and select Widgets.
- C. Drag 'GTranslate' widget and drop it at Header Right section.
- D. Click 'Save'.