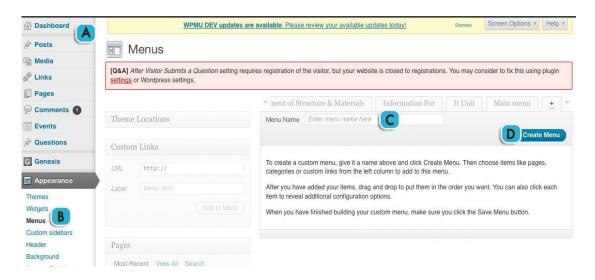

7. How to set up Primary and Secondary Navigation Menu? Menu can be consists of custom links, menu and categories. For this primary navigation menu, you need to create a category. Refer to item (3) on how to create a category.

#### To create menu:

- A. Go to Dashboard.
- B. Go to Appearance and select 'Menus'.
- C. Enter your menu name.
- D. Click 'Create Menu' button to create new menu.

To set up Primary Navigation Menu:

- A. Go to Appearance and select 'Menus'.
- B. Check categories box.
- C. Click 'Add to Menu' button.
- D. Drag and drop menu to arrange it.
- E. Click 'Save Menu' to save changes made.
- F. Select which menu will be primary and secondary navigation menu. \*Activate the menu.
- G. Click 'Save' to save all changes.