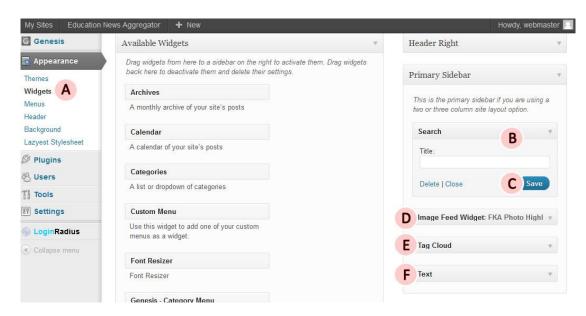

#### 10. How to set up Primary Sidebar?

- A. Go to Appearance and select 'Widgets'.
- B. Drag 'Search' widget and drop it at Primary Sidebar section.
- C. Click 'Save'.
- D. Drag 'Image Feed Widget' and drop it at the same section as B\*.
- E. Repeat step D for 'Tag Cloud' widget\*.
- F. Repeat step D for 'Text' widget\*.

#### \*How to set up widget.