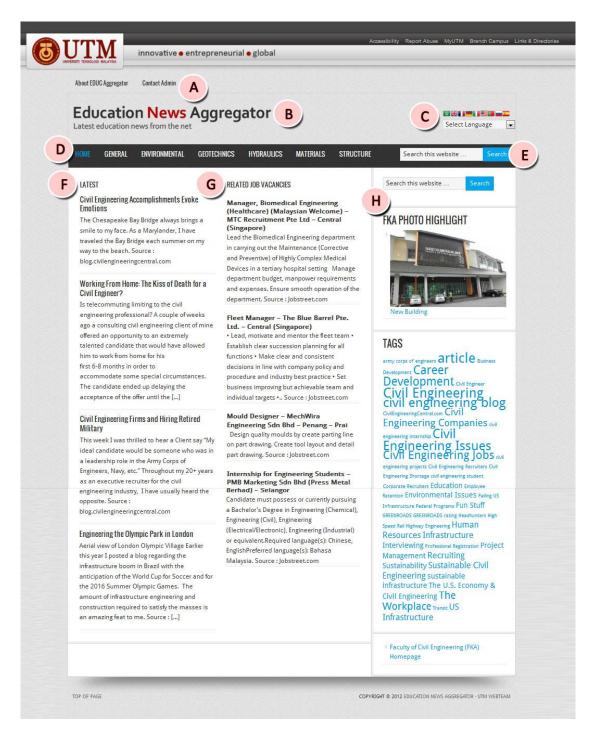

#### Site Full View

- A. Secondary Navigation Menu
- B. Header
- C. Header Right Widget
- D. Primary Navigation Menu
- E. Extras on Primary Navigation
- F. Home Middle Left
- G. Home Middle Right
- H. Primary Sidebar