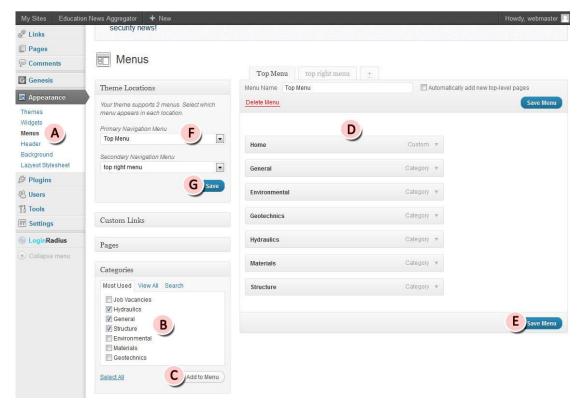

7. How to set up Primary and Secondary Navigation Menu? Menu can be consists of custom links, menu and categories. For this primary navigation menu, you need to create a category. Refer to item (3) on how to create a category.

#### To create menu:

- A. Go to Dashboard.
- B. Go to Appearance and select 'Menus'.
- C. Enter your menu name.
- D. Click 'Create Menu' button to create new menu.

To set up Primary Navigation Menu:

- A. Go to Appearance and select 'Menus'.
- B. Check categories box.
- C. Click 'Add to Menu' button.
- D. Drag and drop menu to arrange it.
- E. Click 'Save Menu' to save changes made.
- F. Select which menu will be primary and secondary navigation menu. \*Activate the menu.
- G. Click 'Save' to save all changes.

#### \*Activate the menu:

- Go to Dashboard> Genesis> Theme Setting
- Go to 'Navigation Setting' section. Checked both 'Include Primary Navigation Menu' and 'Secondary Navigation Menu' box. Then save setting.
- 8. How to set up Header Right Widget?