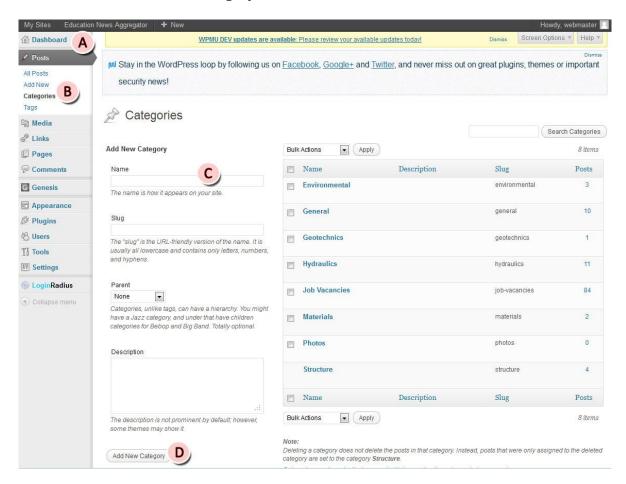

# 3. How to create a new Post Category?

- A. Go to Dashboard.
- B. Go to Posts and select Categories.
- C. Enter the category name.
- D. Click 'Add New Category' button.