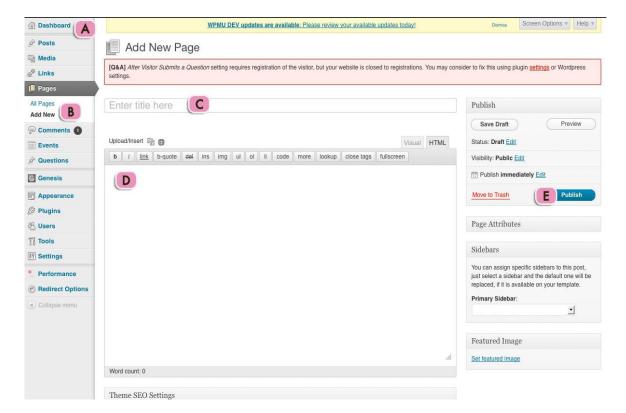

## 4. How to create a new Page?

- A. Go to Dashbaoard.
- B. Go to Pages and select 'Add New'.
- C. Enter the page title.
- D. Insert the page content/body.
- E. Click 'Publish' button.